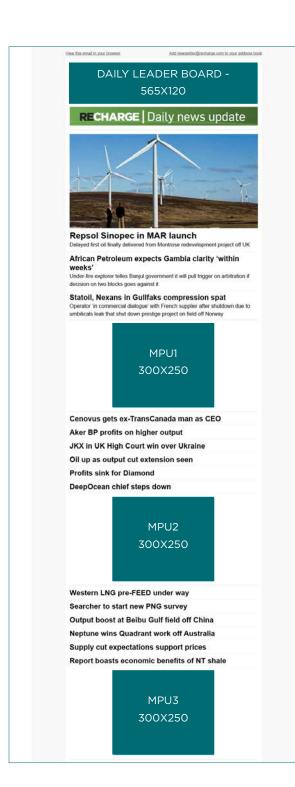

#### RATES AND POSITIONS

| USD              | SIZE      | DAILY | WEEKLY<br>AGENDA |
|------------------|-----------|-------|------------------|
| Leader-<br>board | 565 X 120 | 3 535 | 2 120            |
| MPU 1            | 300 X 250 | 2 630 | 1 670            |
| MPU 2            | 300 X 250 | 2 475 | 1 485            |
| MPU 3            | 300 X 250 | 2 120 | 1 275            |