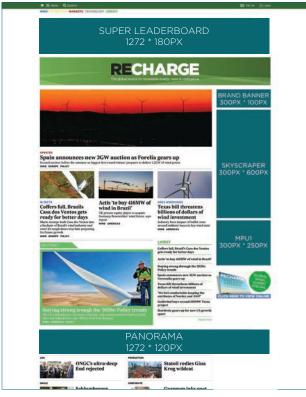

450,000
PAGE IMPRESSIONS PER MONTH

150,000

| BANNER<br>POSITIONS  | MAX<br>ADS PER | SIZE (PIXELS) |         | TARLET    | HOME (USD) |        |
|----------------------|----------------|---------------|---------|-----------|------------|--------|
| PER WEEK             | POSITION       | DESKTOP       | MOBILE  | TABLET    | MONTH      | WEEKLY |
| Parallax             | 3              | 1920*1280     | 375*667 | 1920*1280 | 16 575     | 4 426  |
| Super<br>leaderboard | 3              | 1272*180      | 300*250 | 768*200   | 13 260     | 3 541  |
| Brand banner         | 1              | 320*100       | 300*250 | 768*200   | 5 300      | 1 416  |
| Skyscraper           | 3              | 300*600       | 300*250 | 768*200   | 11 500     | 3 069  |
| MPU                  | 3              | 300*250       | 300*250 | 768*200   | 7 075      | 1 888  |
| Panorama             | 3              | 1272*120      | 300*250 | 768*200   | 4 420      | 1180   |
| Billboard            | 3              | 1272*300      | 300*250 | 768*200   | 5 300      | 1 416  |