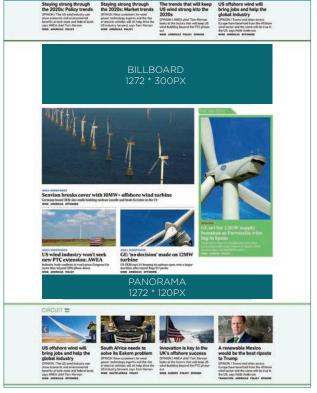

450,000
PAGE IMPRESSIONS PER MONTH

150,000

| BANNER<br>POSITIONS  | MAX<br>ADS PER | SIZE (PIXELS) |         | TARLET    | HOME (USD) |        |
|----------------------|----------------|---------------|---------|-----------|------------|--------|
| PER WEEK             | POSITION       | DESKTOP       | MOBILE  | TABLET    | MONTH      | WEEKLY |
| Parallax             | 3              | 1920*1280     | 375*667 | 1920*1280 | 16 575     | 4 426  |
| Super<br>leaderboard | 3              | 1272*180      | 300*250 | 768*200   | 13 260     | 3 541  |
| Brand banner         | 1              | 320*100       | 300*250 | 768*200   | 5 300      | 1 416  |
| Skyscraper           | 3              | 300*600       | 300*250 | 768*200   | 11 500     | 3 069  |
| MPU                  | 3              | 300*250       | 300*250 | 768*200   | 7 075      | 1 888  |
| Panorama             | 3              | 1272*120      | 300*250 | 768*200   | 4 420      | 1180   |
| Billboard            | 3              | 1272*300      | 300*250 | 768*200   | 5 300      | 1 416  |