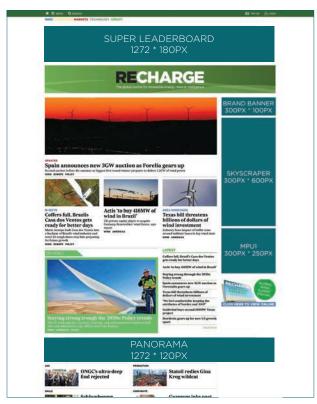

450,000
PAGE IMPRESSIONS PER MONTH

150,000

| BANNER<br>POSITIONS  | MAX<br>ADS PER | SIZE (FIXEES) |         | TABLET    | HOME (NOK) |         |
|----------------------|----------------|---------------|---------|-----------|------------|---------|
| PER WEEK             | POSITION       | DESKTOP       | MOBILE  | IABLEI    | MONTH      | WEEKLY  |
| Parallax             | 3              | 1920*1280     | 375*667 | 1920*1280 | 99 500     | 33 190  |
| Super<br>leaderboard | 3              | 1272*180      | 300*250 | 768*200   | 79 600     | 26 550  |
| Brand banner         | 1              | 320*100       | 300*250 | 768*200   | 31 800     | 10 620  |
| Skyscraper           | 3              | 300*600       | 300*250 | 768*200   | 69 000     | 23 01 0 |
| MPU                  | 3              | 300*250       | 300*250 | 768*200   | 42 400     | 14 160  |
| Panorama             | 3              | 1272*120      | 300*250 | 768*200   | 26 500     | 8 850   |
| Billboard            | 3              | 1272*300      | 300*250 | 768*200   | 31 800     | 10 620  |