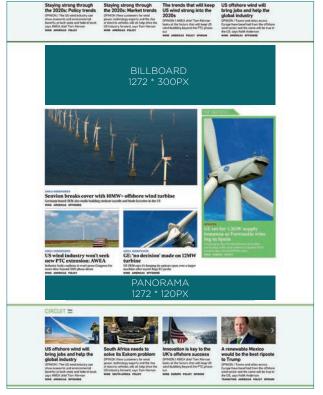

450,000
PAGE IMPRESSIONS PER MONTH

150,000

| BANNER<br>POSITIONS  | MAX<br>ADS PER | SIZE (FIXEES) |         | TABLET    | HOME (NOK) |         |
|----------------------|----------------|---------------|---------|-----------|------------|---------|
| PER WEEK             | POSITION       | DESKTOP       | MOBILE  | IABLEI    | MONTH      | WEEKLY  |
| Parallax             | 3              | 1920*1280     | 375*667 | 1920*1280 | 99 500     | 33 190  |
| Super<br>leaderboard | 3              | 1272*180      | 300*250 | 768*200   | 79 600     | 26 550  |
| Brand banner         | 1              | 320*100       | 300*250 | 768*200   | 31 800     | 10 620  |
| Skyscraper           | 3              | 300*600       | 300*250 | 768*200   | 69 000     | 23 01 0 |
| MPU                  | 3              | 300*250       | 300*250 | 768*200   | 42 400     | 14 160  |
| Panorama             | 3              | 1272*120      | 300*250 | 768*200   | 26 500     | 8 850   |
| Billboard            | 3              | 1272*300      | 300*250 | 768*200   | 31 800     | 10 620  |