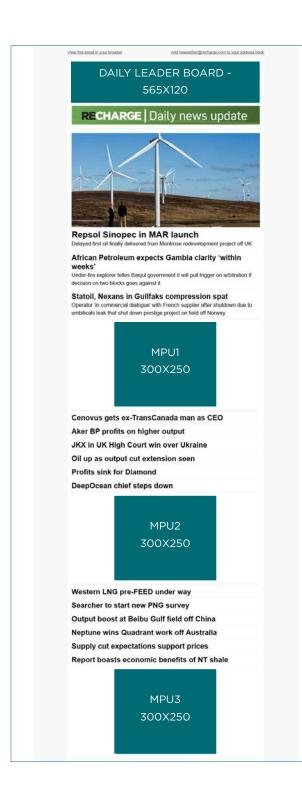

#### RATES AND POSITIONS

| NOK              | SIZE      | DAILY  | WEEKLY<br>AGENDA |
|------------------|-----------|--------|------------------|
| Leader-<br>board | 565 X 120 | 21 200 | 12 730           |
| MPU 1            | 300 X 250 | 16 975 | 10 200           |
| MPU 2            | 300 X 250 | 14 850 | 8 900            |
| MPU 3            | 300 X 250 | 12 730 | 7 640            |

#### RECHARGE DAILY (NEWSLETTER)

Keeping decision-makers abreast of latest changes in wind and energy sector