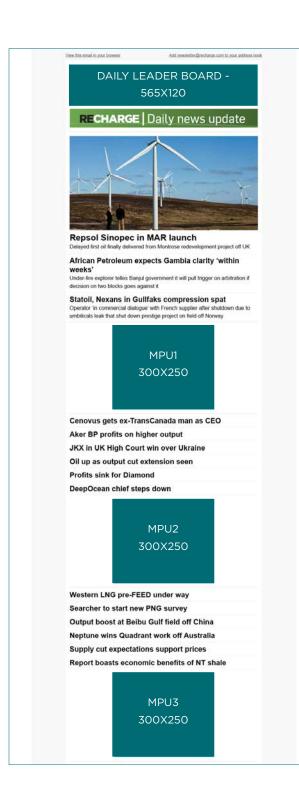

#### RATES AND POSITIONS

| GBP              | SIZE      | DAILY | WEEKLY<br>AGENDA |
|------------------|-----------|-------|------------------|
| Leader-<br>board | 565 X 120 | 2 120 | 1 275            |
| MPU 1            | 300 X 250 | 1 700 | 1 020            |
| MPU 2            | 300 X 250 | 1 485 | 890              |
| MPU 3            | 300 X 250 | 1 275 | 765              |