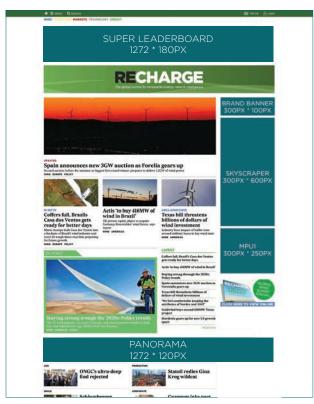

450,000
PAGE IMPRESSIONS PER MONTH

150,000

| BANNER<br>POSITIONS  | MAX<br>ADS PER | SIZE (PIXELS) |         | TABLET    | HOME (GBP) |       |
|----------------------|----------------|---------------|---------|-----------|------------|-------|
| PER WEEK             |                |               | IABLEI  | MONTH     | WEEKLY     |       |
| Parallax             | 3              | 1920*1280     | 375*667 | 1920*1280 | 9 945      | 3 319 |
| Super<br>leaderboard | 3              | 1272*180      | 300*250 | 768*200   | 7 955      | 2 655 |
| Brand banner         | 1              | 320*100       | 300*250 | 768*200   | 3 180      | 1062  |
| Skyscraper           | 3              | 300*600       | 300*250 | 768*200   | 6 895      | 2 301 |
| MPU                  | 3              | 300*250       | 300*250 | 768*200   | 4 245      | 1 416 |
| Panorama             | 3              | 1272*120      | 300*250 | 768*200   | 2 650      | 885   |
| Billboard            | 3              | 1272*300      | 300*250 | 768*200   | 3 180      | 1 062 |