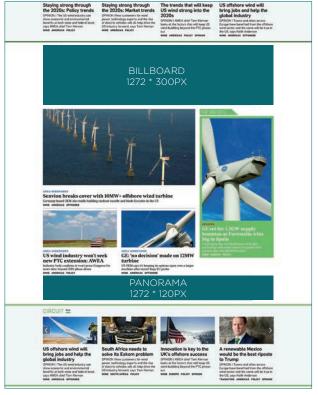

450,000
PAGE IMPRESSIONS PER MONTH

150,000

| BANNER<br>POSITIONS  | MAX<br>ADS PER | SIZE (PIXELS) |         | TABLET    | HOME (GBP) |       |
|----------------------|----------------|---------------|---------|-----------|------------|-------|
| PER WEEK             |                |               | IABLEI  | MONTH     | WEEKLY     |       |
| Parallax             | 3              | 1920*1280     | 375*667 | 1920*1280 | 9 945      | 3 319 |
| Super<br>leaderboard | 3              | 1272*180      | 300*250 | 768*200   | 7 955      | 2 655 |
| Brand banner         | 1              | 320*100       | 300*250 | 768*200   | 3 180      | 1062  |
| Skyscraper           | 3              | 300*600       | 300*250 | 768*200   | 6 895      | 2 301 |
| MPU                  | 3              | 300*250       | 300*250 | 768*200   | 4 245      | 1 416 |
| Panorama             | 3              | 1272*120      | 300*250 | 768*200   | 2 650      | 885   |
| Billboard            | 3              | 1272*300      | 300*250 | 768*200   | 3 180      | 1 062 |