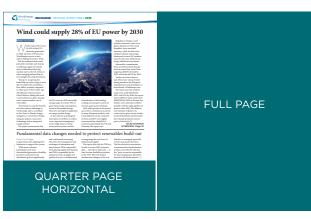

| EUR                                   | FRONT COVER<br>DAILY | FULL PAGE<br>(MM) | HALF PAGE<br>(MM) | QUARTER PAGE<br>VERTICAL (MM) | QUARTER PAGE<br>HORIZONTAL<br>(MM) |
|---------------------------------------|----------------------|-------------------|-------------------|-------------------------------|------------------------------------|
|                                       | 100 (H) x 230 (W)    | 297 (H) x 230 (W) | 146 (H) x 230 (W) | 297 (H) x 67 (W)              | 74 (H) x 230 (W)                   |
| <b>Top left earpiece</b><br>46 X 46mm | 1 594                | -                 | -                 | -                             | -                                  |
| Top right earpiece<br>46 X 46mm       | 1 594                | -                 | -                 | -                             | -                                  |
| Large cover<br>banner                 | 7 341                | -                 | -                 | -                             | -                                  |
| Text page                             | -                    | 6 510             | 3 255             | 1 628                         | 1 628                              |
| Inside front cover                    | -                    | 9 765             | -                 | -                             | -                                  |
| Inside back cover                     | -                    | 9 440             | -                 | -                             | -                                  |
| Back page                             | -                    | 13 020            | -                 | -                             | -                                  |
| Page 3, 5, 7                          | -                    | 9 114             | 4 557             | 2 279                         | 2 279                              |
| Page 9, 11, 13                        | -                    | 8 463             | 4 232             | 2 116                         | 2 116                              |
| CLASSIFIED                            |                      | 260 (H) X 190 (W) | 128 (H) X 190 (W) | 128 (H) X 93 (W)              |                                    |
| SECTION                               |                      | 4 884             | 2 496             | 1 221                         |                                    |