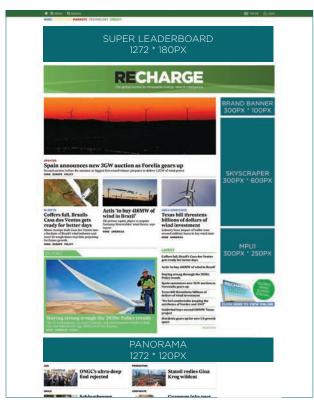

450,000
PAGE IMPRESSIONS PER MONTH

150,000

| BANNER<br>POSITIONS  | MAX<br>ADS PER | SIZE (PIXELS) |         | TABLET    | HOME (EUR) |        |
|----------------------|----------------|---------------|---------|-----------|------------|--------|
| PER WEEK             | POSITION       | DESKTOP       | MOBILE  | IABLET    | MONTH      | WEEKLY |
| Parallax             | 3              | 1920*1280     | 375*667 | 1920*1280 | 12 432     | 3 319  |
| Super<br>leaderboard | 3              | 1272*180      | 300*250 | 768*200   | 12 430     | 2 655  |
| Brand banner         | 1              | 320*100       | 300*250 | 768*200   | 3 980      | 1062   |
| Skyscraper           | 3              | 300*600       | 300*250 | 768*200   | 8 620      | 2 301  |
| MPU                  | 3              | 300*250       | 300*250 | 768*200   | 5 300      | 1 416  |
| Panorama             | 3              | 1272*120      | 300*250 | 768*200   | 3 315      | 885    |
| Billboard            | 3              | 1272*300      | 300*250 | 768*200   | 3 980      | 1062   |