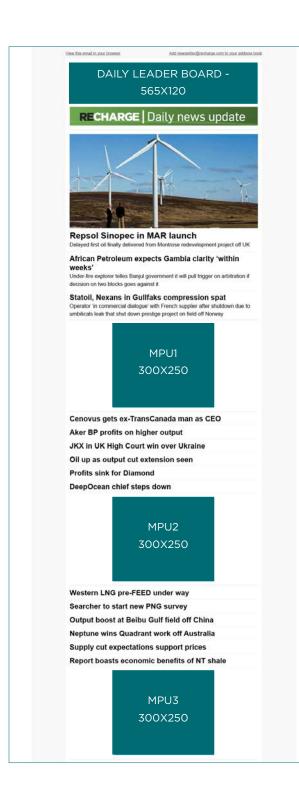

#### RATES AND POSITIONS

| EUR              | SIZE      | DAILY | WEEKLY<br>AGENDA |
|------------------|-----------|-------|------------------|
| Leader-<br>board | 565 X 120 | 2 650 | 1 590            |
| MPU 1            | 300 X 250 | 2 120 | 1 275            |
| MPU 2            | 300 X 250 | 1 860 | 1 115            |
| MPU 3            | 300 X 250 | 1 590 | 955              |